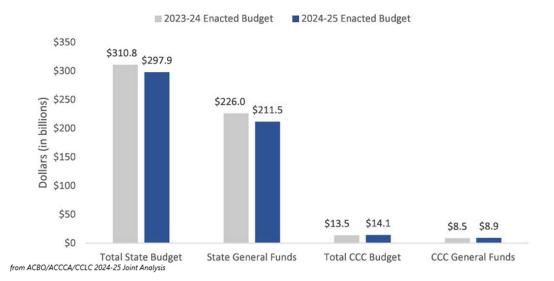

Figure 1: Enacted Budget for 2024-25 reflects a decrease of nearly \$13 billion from 2023-24 (dollars in billions).