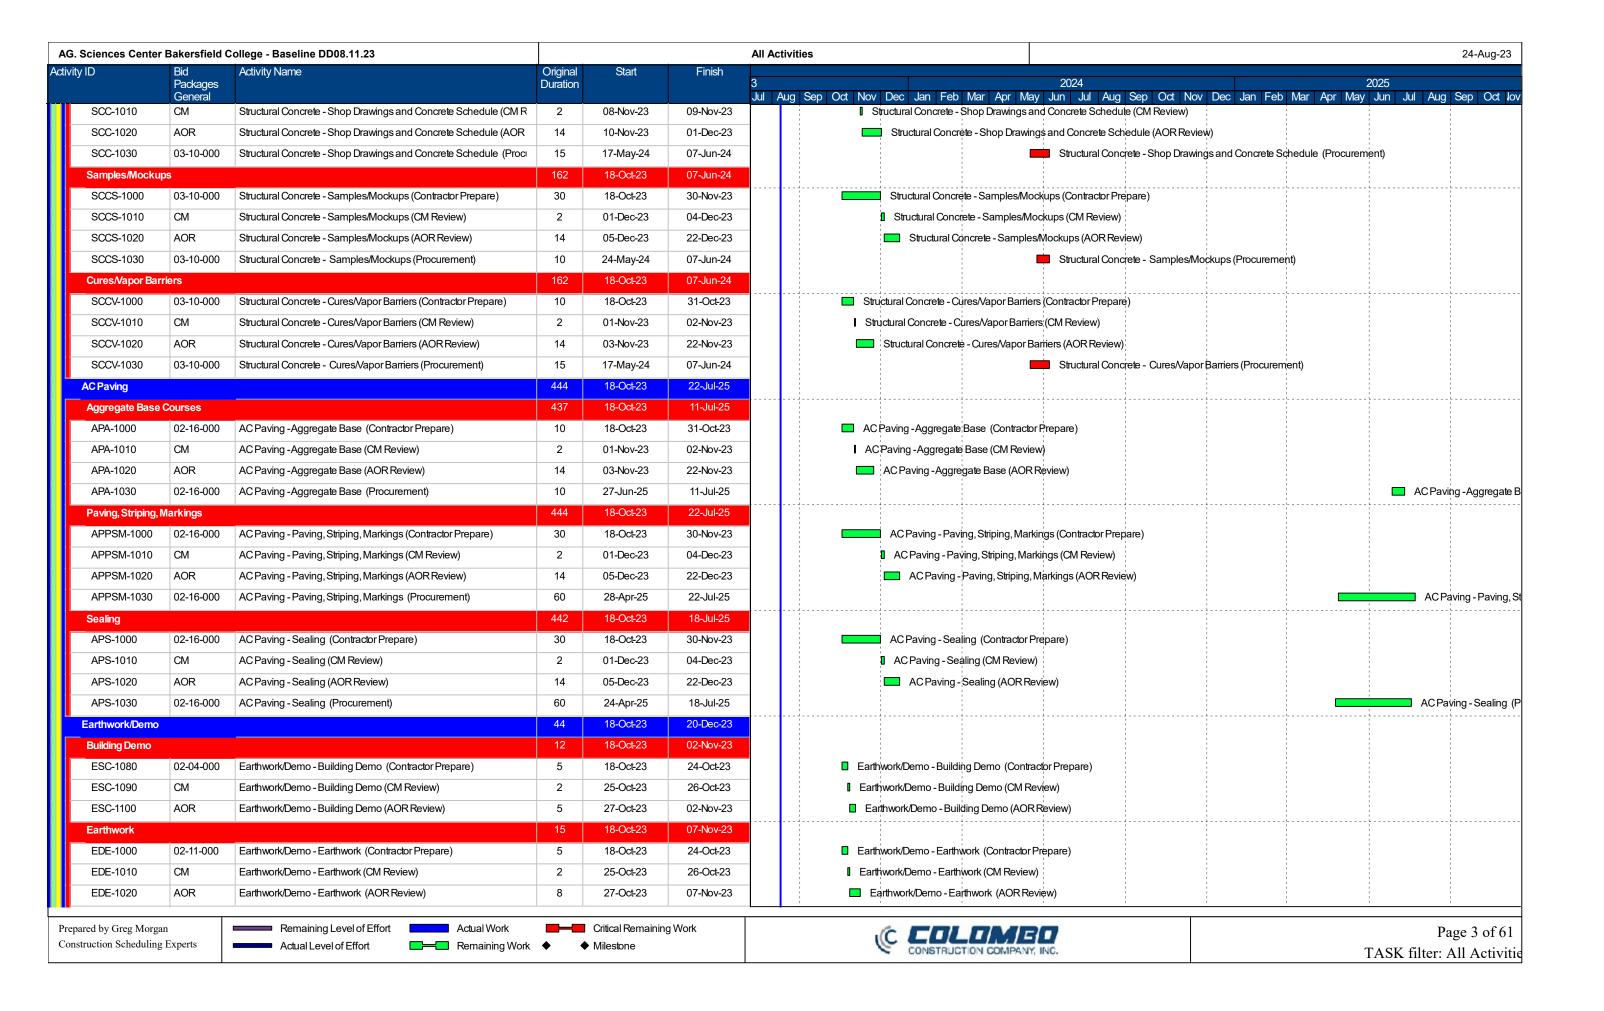

## ITEM 2 - CPM BASELINE SCHEDULE:

1. See CPM Baseline Schedule DD 08.11.23, CMC-01 Att 01-BC Ag Sciences-Baseline.