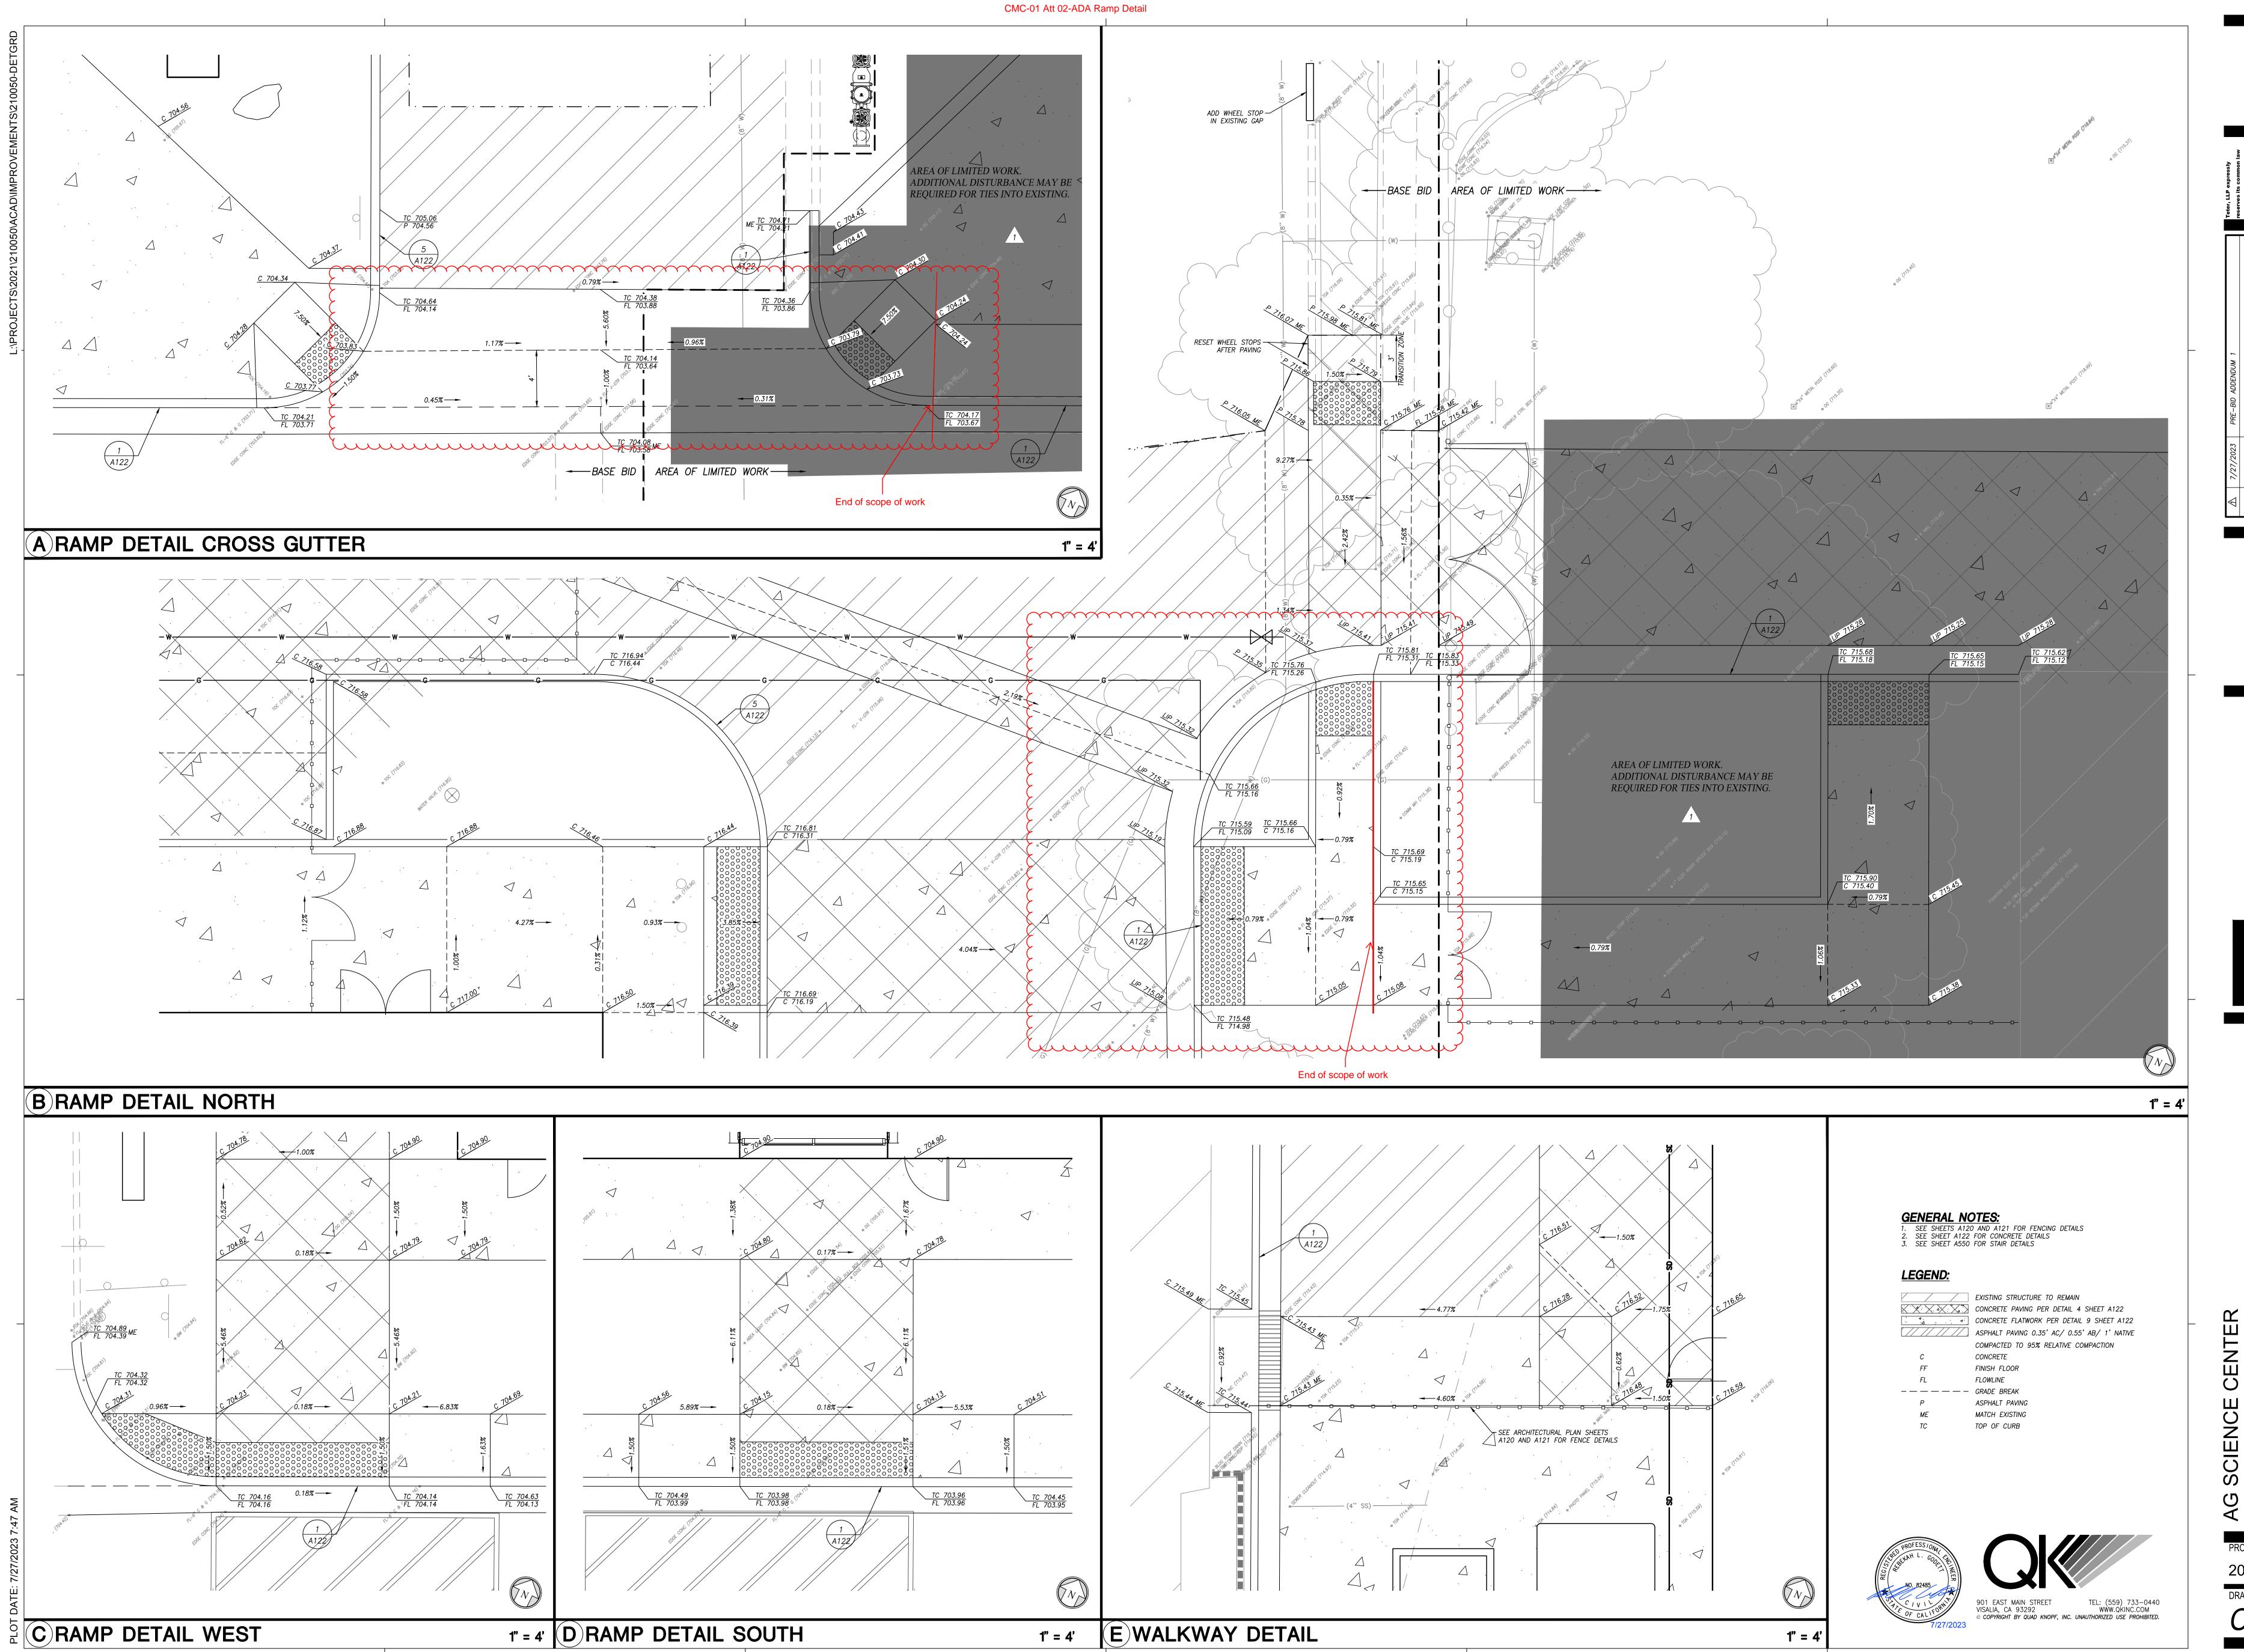

## ITEM 3 - BID PACKAGE 02-15-000/SITE CONCRETE:

1. Site Concrete: provide both ADA ramps and connecting V-gutter across East access road on Red and White Dr. Refer to CMC-01 Att 02-ADA Ramp Detail.