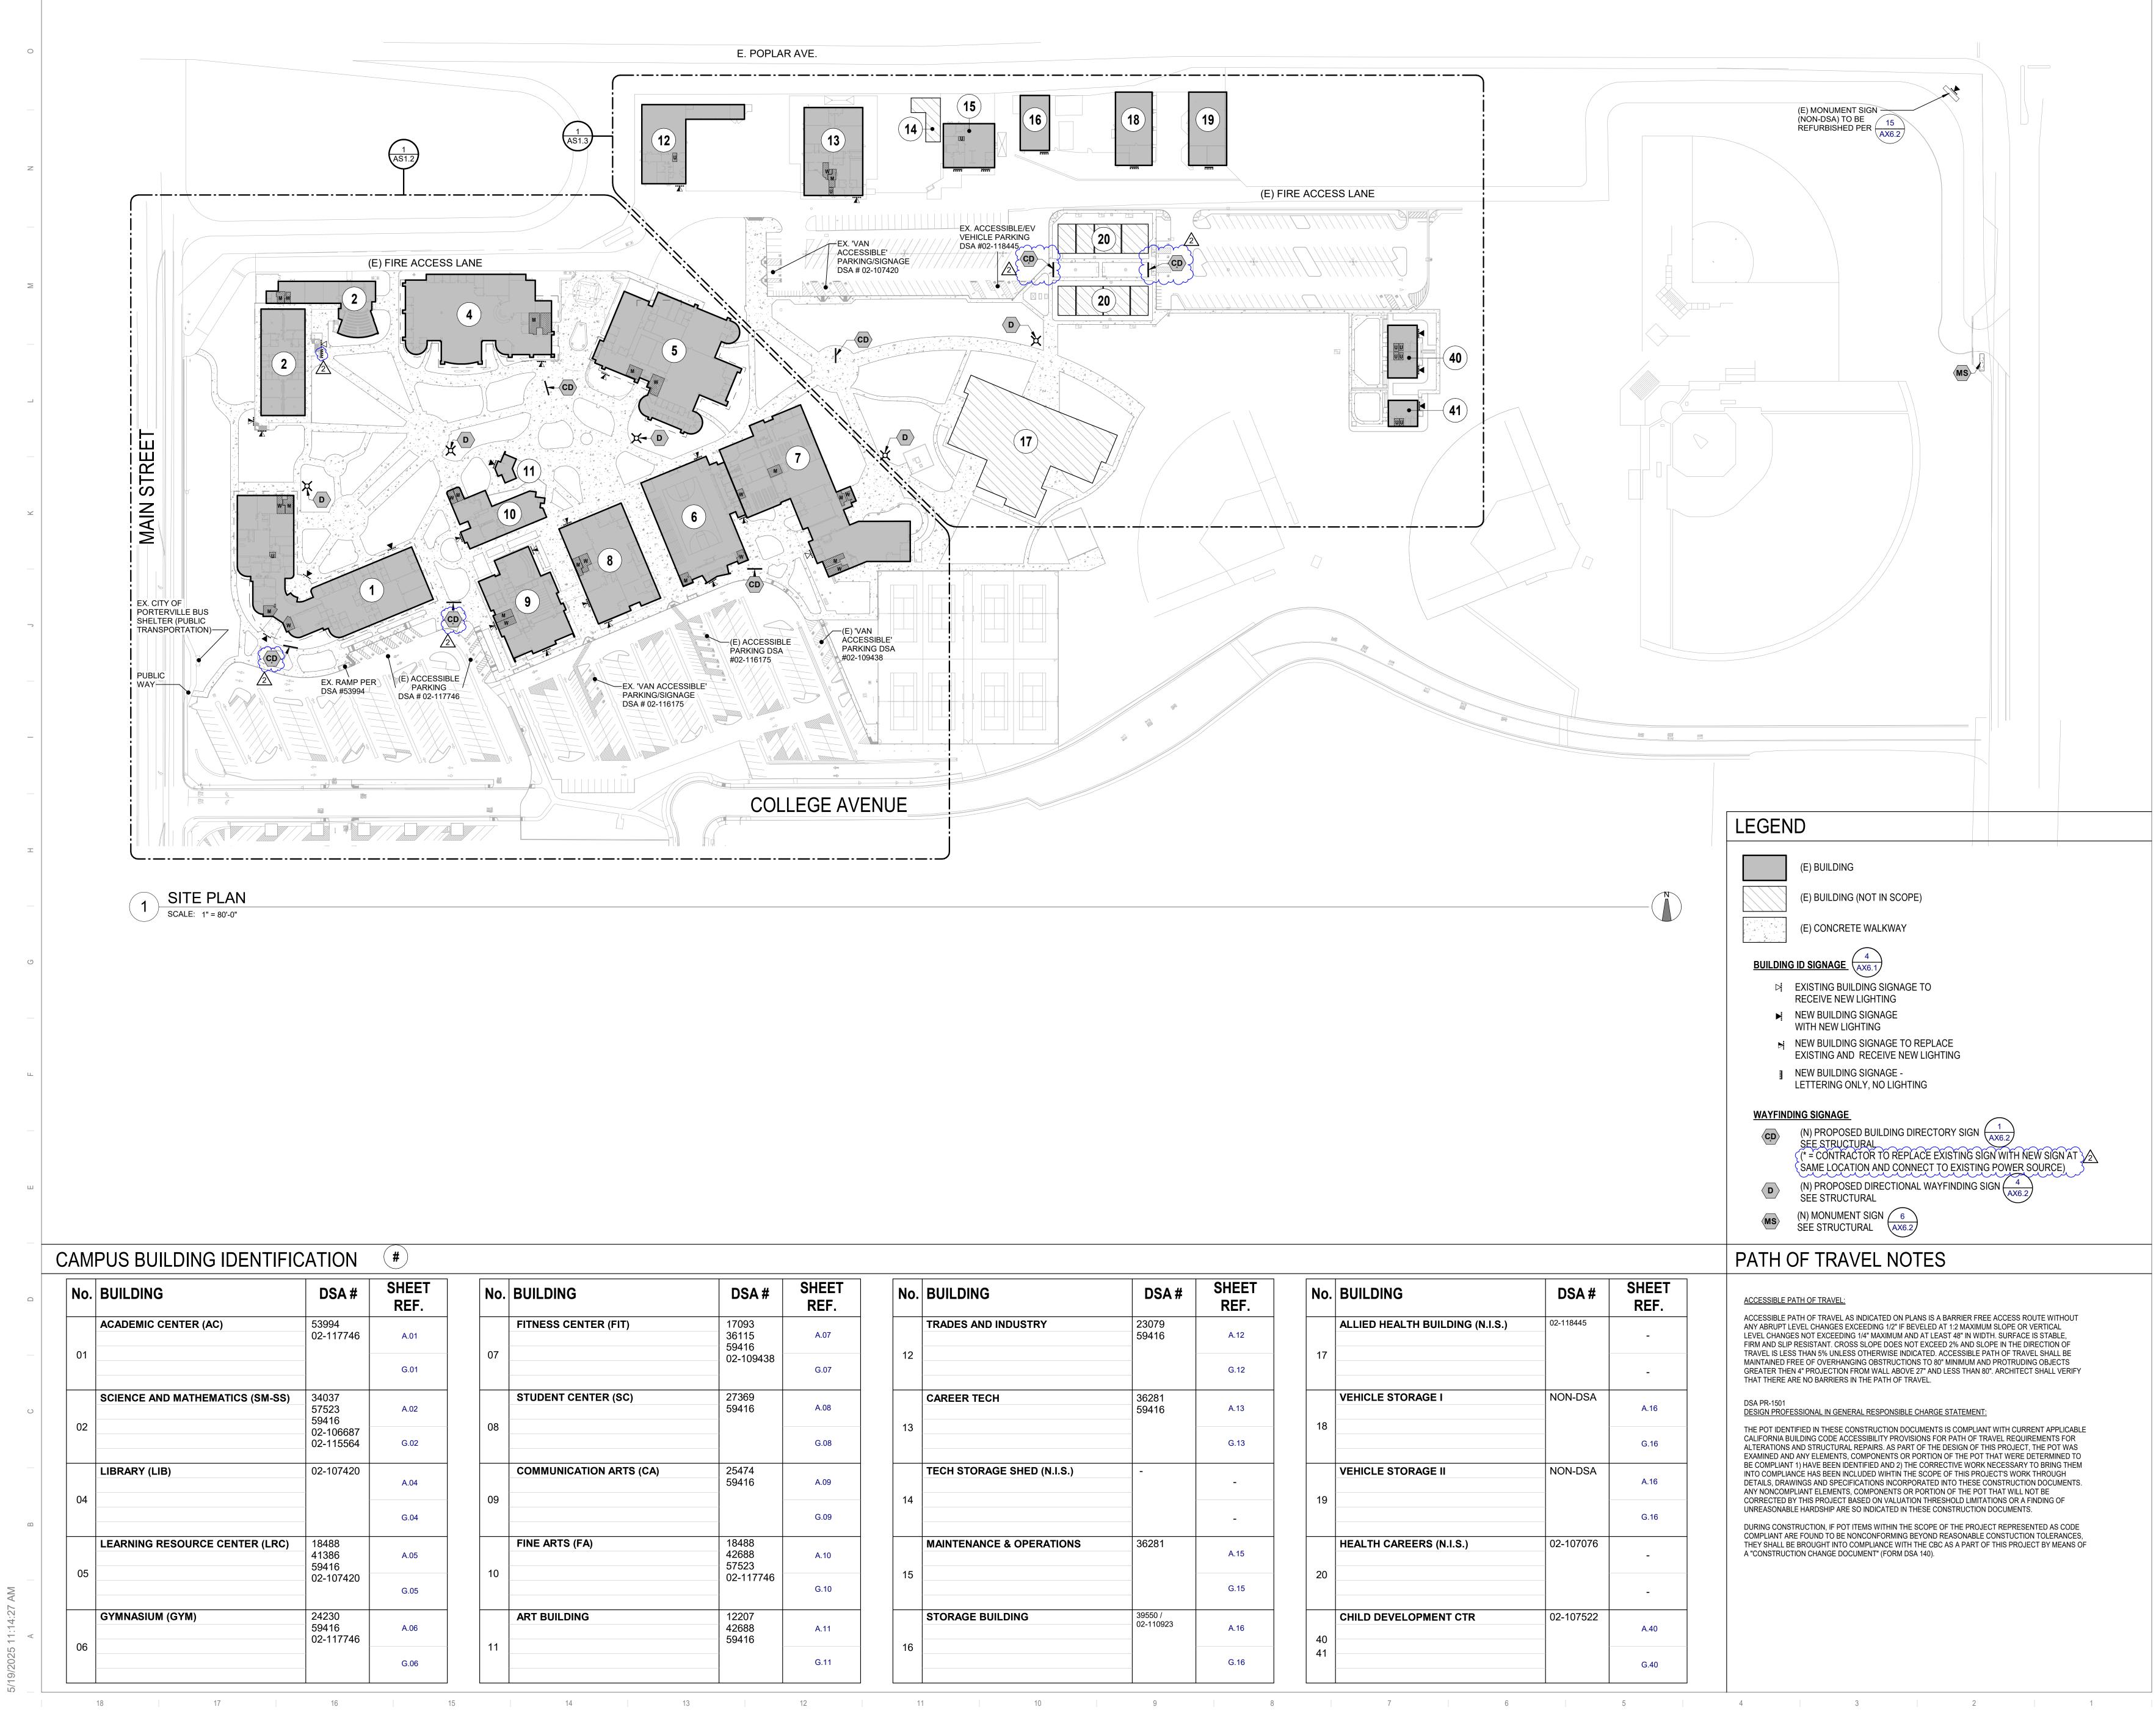

### AD1-02 SHEET AS1.3-ENLARGED SITE PLAN

Contractor shall replace existing sheet AS1.3-ENLARGED SITE PLAN with revised sheet AS1.3-ENLARGED SITE PLAN attached herein. Legend and plan revised to clarify locations of campus directory signs that are to replace existing directory signs at the same location and connect to existing power source vs. campus directory signs at new locations. Campus directory signs between parking lots 'B' and 'C' added to plan.

## LEGEND

(E) BUILDING (IN SCOPE)

3

- (E) BUILDING (NOT IN SCOPE)
- (E) CONCRETE WALKWAY

## BUILDING ID SIGNAGE

- EXISTING BUILDING SIGNAGE TO  $\triangleright$
- **RECEIVE NEW LIGHTING** NEW BUILDING SIGNAGE
- WITH NEW LIGHTING
- NEW BUILDING SIGNAGE TO REPLACE EXISTING AND RECEIVE NEW LIGHTING
- NEW BUILDING SIGNAGE -LETTERING ONLY, NO LIGHTING

## WAYFINDING SIGNAGE

- (N) PROPOSED BUILDING DIRECTORY SIGN  $\begin{pmatrix} 1 \\ AX6.2 \end{pmatrix}$ CD SEE STRUCTURAL (\* = CONTRACTOR TO REPLACE EXISTING SIGN WITH NEW SIGN AT SAME LOCATION AND CONNECT TO EXISTING POWER SOURCE) (N) PROPOSED DIRECTIONAL WAYFINDING SIGN  $\langle \mathbf{D} \rangle$ AX6.2 SÉE STRUCTURAL
- (N) MONUMENT SIGN 6 SEE STRUCTURAL AX6.2 MS

# CAMPUS BUILDING IDENTIFICATION (#)

| BUILDING                   |                                                     | SHEE<br>REF  |  |
|----------------------------|-----------------------------------------------------|--------------|--|
| C)                         | 53994<br>02-117746                                  | A.01<br>G.01 |  |
| MATICS (SM-SS)             | 34037 / 57523 /<br>59416 / 02-106687 /<br>02-115564 | A.02<br>G.02 |  |
|                            | 02-107420                                           | A.04<br>G.04 |  |
| CENTER (LRC)               | 18488 / 41386 /<br>59416 / 02-107420                | A.05<br>G.05 |  |
|                            | 24230 / 59416 /<br>02-117746                        | A.06<br>G.06 |  |
| )                          | 17093 / 36115 /<br>59416 / 02-109438                | A.07<br>G.07 |  |
| ;)                         | 27369 / 59416                                       | A.08<br>G.08 |  |
| S (CA)                     | 25474 / 59416                                       | A.09<br>G.09 |  |
|                            | 18488/ 42688 /<br>57523 / 02-117746                 | A.10<br>G.10 |  |
| ART BUILDING               |                                                     | A.11<br>G.11 |  |
| TRADES AND INDUSTRY        |                                                     | A.12<br>G.12 |  |
| CAREER TECH                |                                                     | A.13<br>G.13 |  |
| TECH STORAGE SHED (N.I.S.) |                                                     | -            |  |
| RATIONS                    | 36281                                               | A.15<br>G.15 |  |
|                            | 39550 / 02-110923                                   | A.16<br>G.16 |  |
| ING (N.I.S.)               | 02-118445                                           | -            |  |
|                            | NON-DSA                                             | A.16<br>G.16 |  |
|                            | NON-DSA                                             | A.16<br>G.16 |  |
| .S.)                       | 02-107076                                           | -            |  |
| CTR                        | 02-107522                                           | A.40<br>G.40 |  |
| CTR                        | 02-107522                                           | A.40<br>G.40 |  |
|                            | -                                                   |              |  |

| DSA #                   | SHEET<br>REF. | No. | BUILDING                   | DSA #                | SHEET<br>REF. | No. | BUILDING    |
|-------------------------|---------------|-----|----------------------------|----------------------|---------------|-----|-------------|
| 17093<br>36115<br>59416 | A.07          | 40  | TRADES AND INDUSTRY        | 23079<br>59416       | A.12          | 47  | ALLIED HEAL |
| 02-109438               | G.07          | 12  |                            |                      | G.12          | 17  |             |
| 27369<br>59416          | A.08          |     | CAREER TECH                | 36281<br>59416       | A.13          | 40  | VEHICLE STO |
|                         | G.08          | 13  |                            |                      | G.13          | 18  |             |
| 25474<br>59416          | A.09          |     | TECH STORAGE SHED (N.I.S.) | -                    | -             | 40  | VEHICLE STO |
|                         | G.09          | 14  |                            |                      | -             | 19  |             |
| 18488<br>42688<br>57523 | A.10          |     | MAINTENANCE & OPERATIONS   | 36281                | A.15          |     | HEALTH CAR  |
| 02-117746               | G.10          | 15  |                            |                      | G.15          | 20  |             |
| 12207<br>42688<br>59416 | A.11          | 10  | STORAGE BUILDING           | 39550 /<br>02-110923 | A.16          | 40  | CHILD DEVE  |
|                         | G.11          | 16  |                            |                      | G.16          | 41  |             |