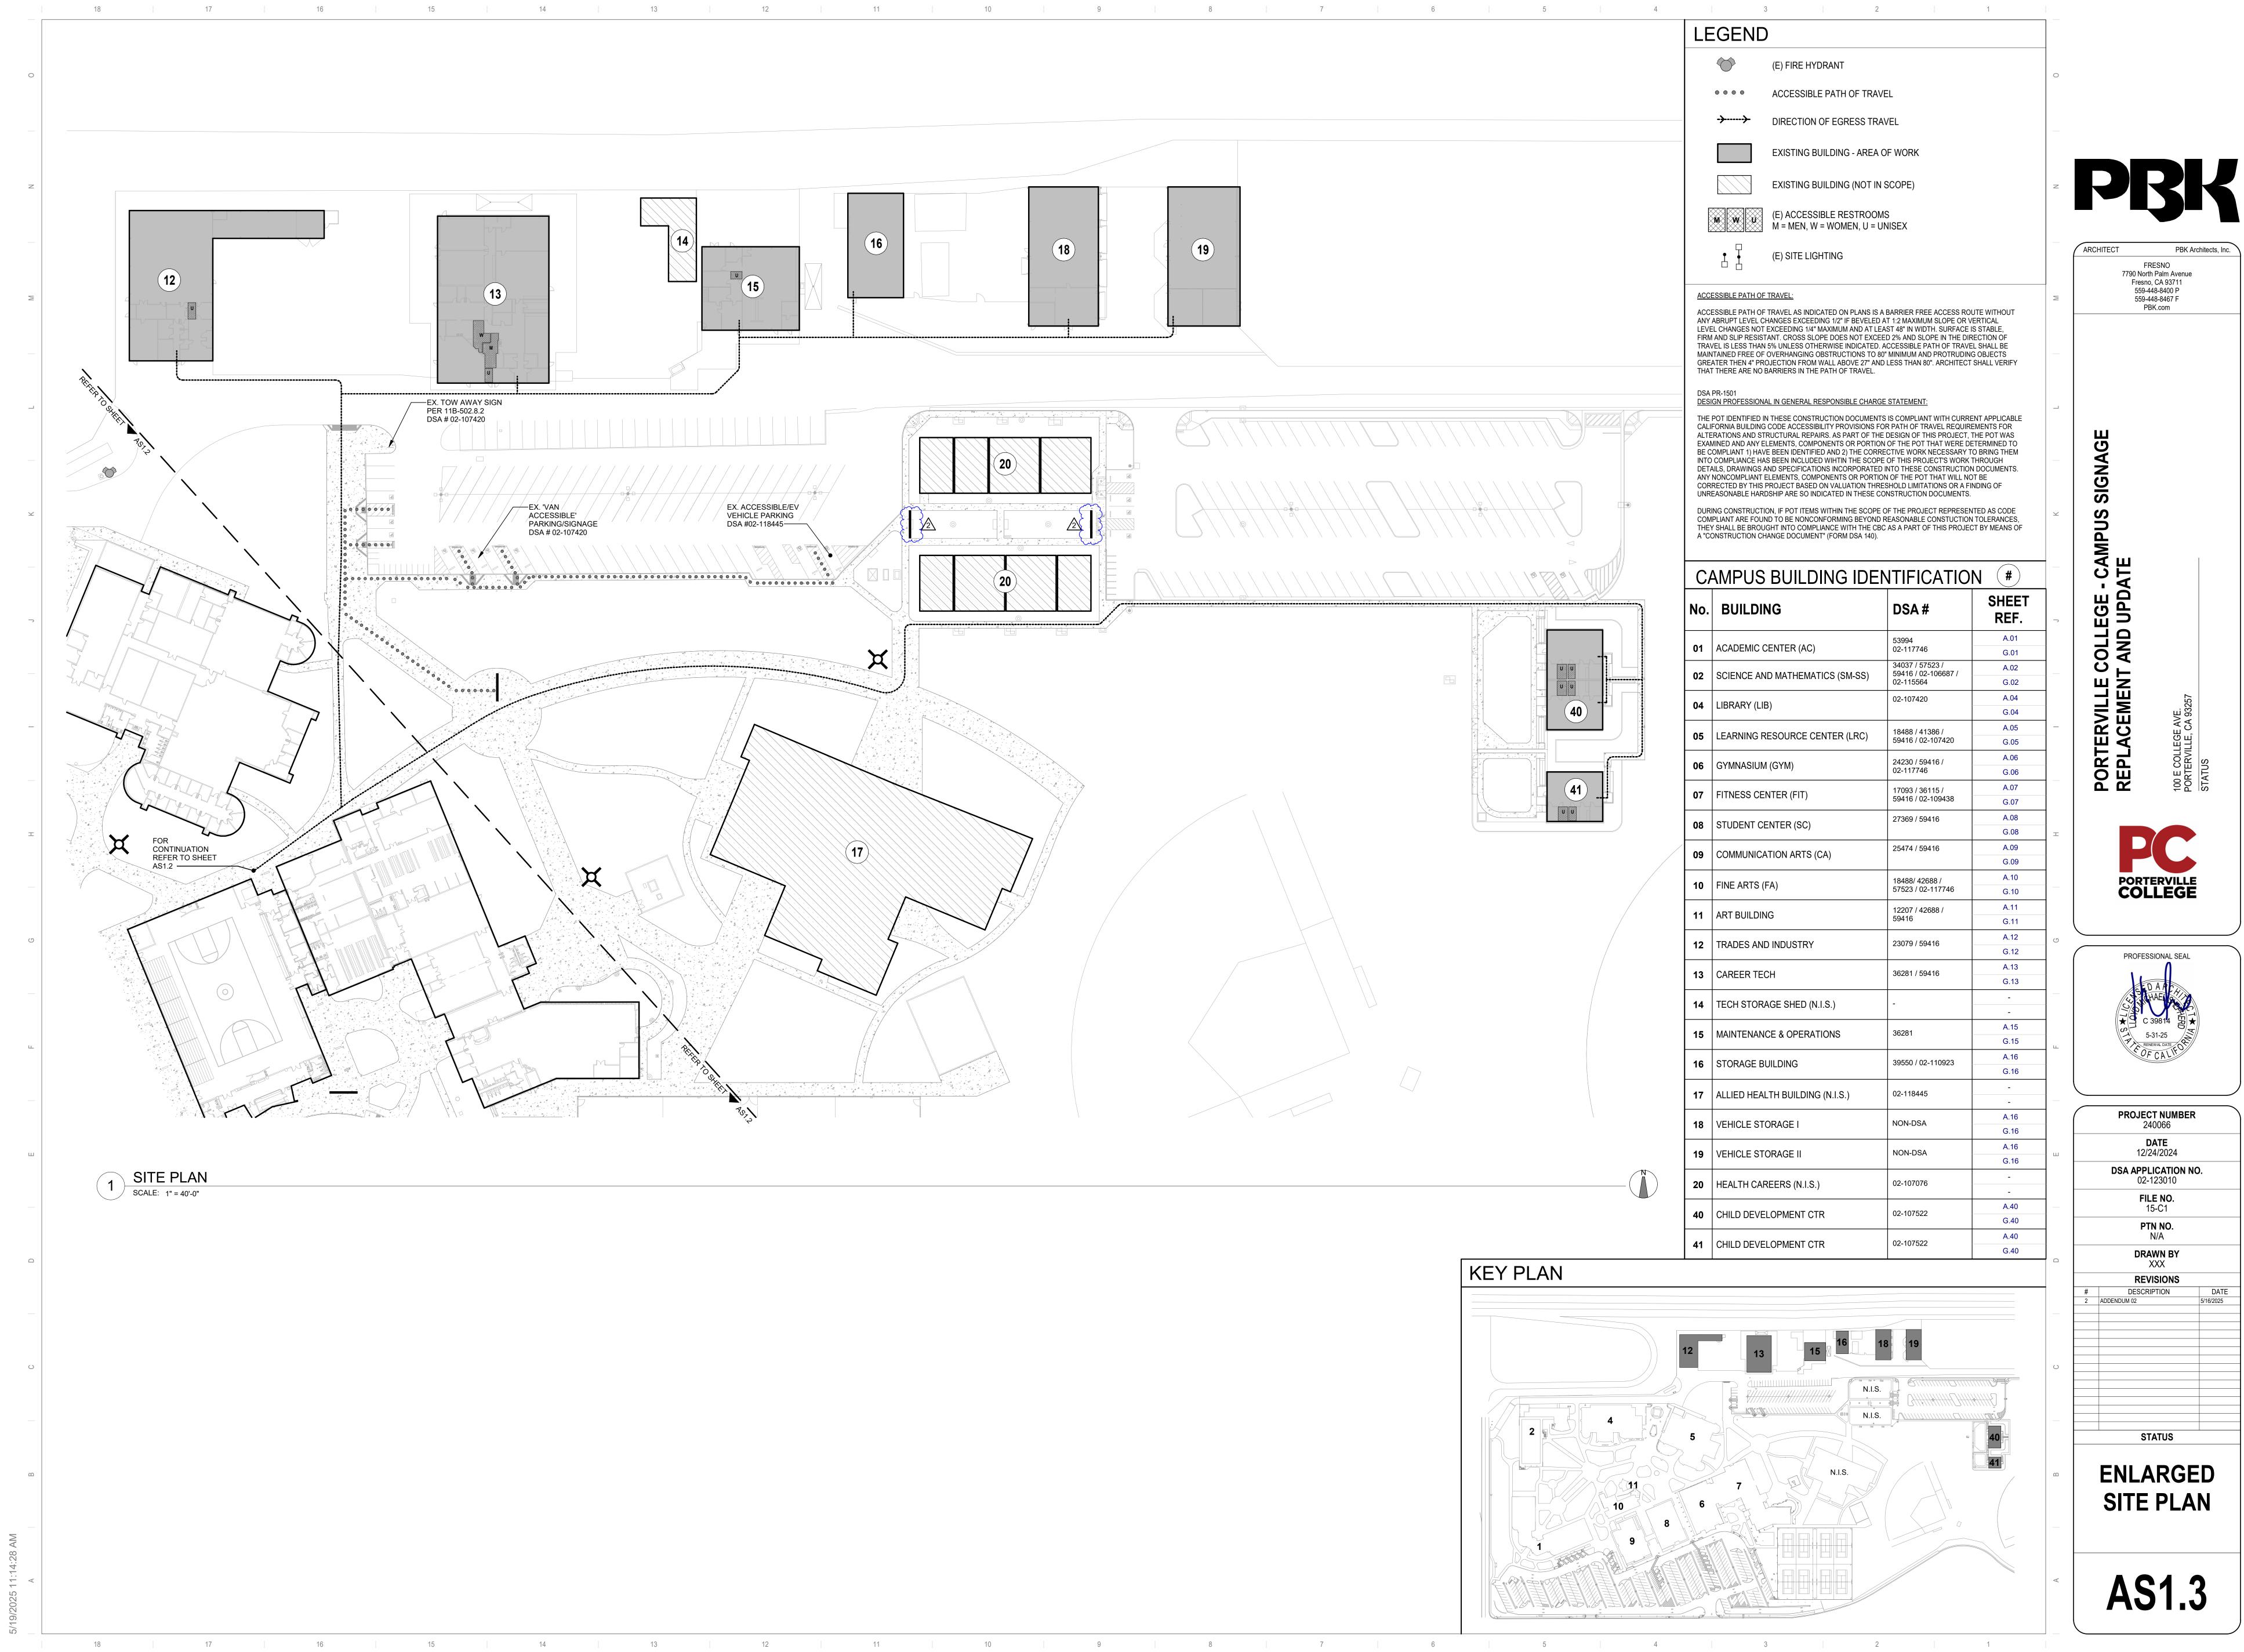

### AD1-02 SHEET AS1.3-ENLARGED SITE PLAN

Contractor shall replace existing sheet AS1.3-ENLARGED SITE PLAN with revised sheet AS1.3-ENLARGED SITE PLAN attached herein. Legend and plan revised to clarify locations of campus directory signs that are to replace existing directory signs at the same location and connect to existing power source vs. campus directory signs at new locations. Campus directory signs between parking lots 'B' and 'C' added to plan.

# CAMPUS BUILDING IDENTIFICATION (#)

| BUILDING                   |                                                     | SHEE<br>REF  |  |
|----------------------------|-----------------------------------------------------|--------------|--|
| C)                         | 53994<br>02-117746                                  | A.01<br>G.01 |  |
| MATICS (SM-SS)             | 34037 / 57523 /<br>59416 / 02-106687 /<br>02-115564 | A.02<br>G.02 |  |
|                            | 02-107420                                           | A.04<br>G.04 |  |
| CENTER (LRC)               | 18488 / 41386 /<br>59416 / 02-107420                | A.05<br>G.05 |  |
|                            | 24230 / 59416 /<br>02-117746                        | A.06<br>G.06 |  |
| )                          | 17093 / 36115 /<br>59416 / 02-109438                | A.07<br>G.07 |  |
| ;)                         | 27369 / 59416                                       | A.08<br>G.08 |  |
| S (CA)                     | 25474 / 59416                                       | A.09<br>G.09 |  |
|                            | 18488/ 42688 /<br>57523 / 02-117746                 | A.10<br>G.10 |  |
| ART BUILDING               |                                                     | A.11<br>G.11 |  |
| TRADES AND INDUSTRY        |                                                     | A.12<br>G.12 |  |
| CAREER TECH                |                                                     | A.13<br>G.13 |  |
| TECH STORAGE SHED (N.I.S.) |                                                     | -            |  |
| RATIONS                    | 36281                                               | A.15<br>G.15 |  |
|                            | 39550 / 02-110923                                   | A.16<br>G.16 |  |
| ING (N.I.S.)               | 02-118445                                           | -            |  |
|                            | NON-DSA                                             | A.16<br>G.16 |  |
|                            | NON-DSA                                             | A.16<br>G.16 |  |
| .S.)                       | 02-107076                                           | -            |  |
| CTR                        | 02-107522                                           | A.40<br>G.40 |  |
| CTR                        | 02-107522                                           | A.40<br>G.40 |  |
|                            | -                                                   |              |  |