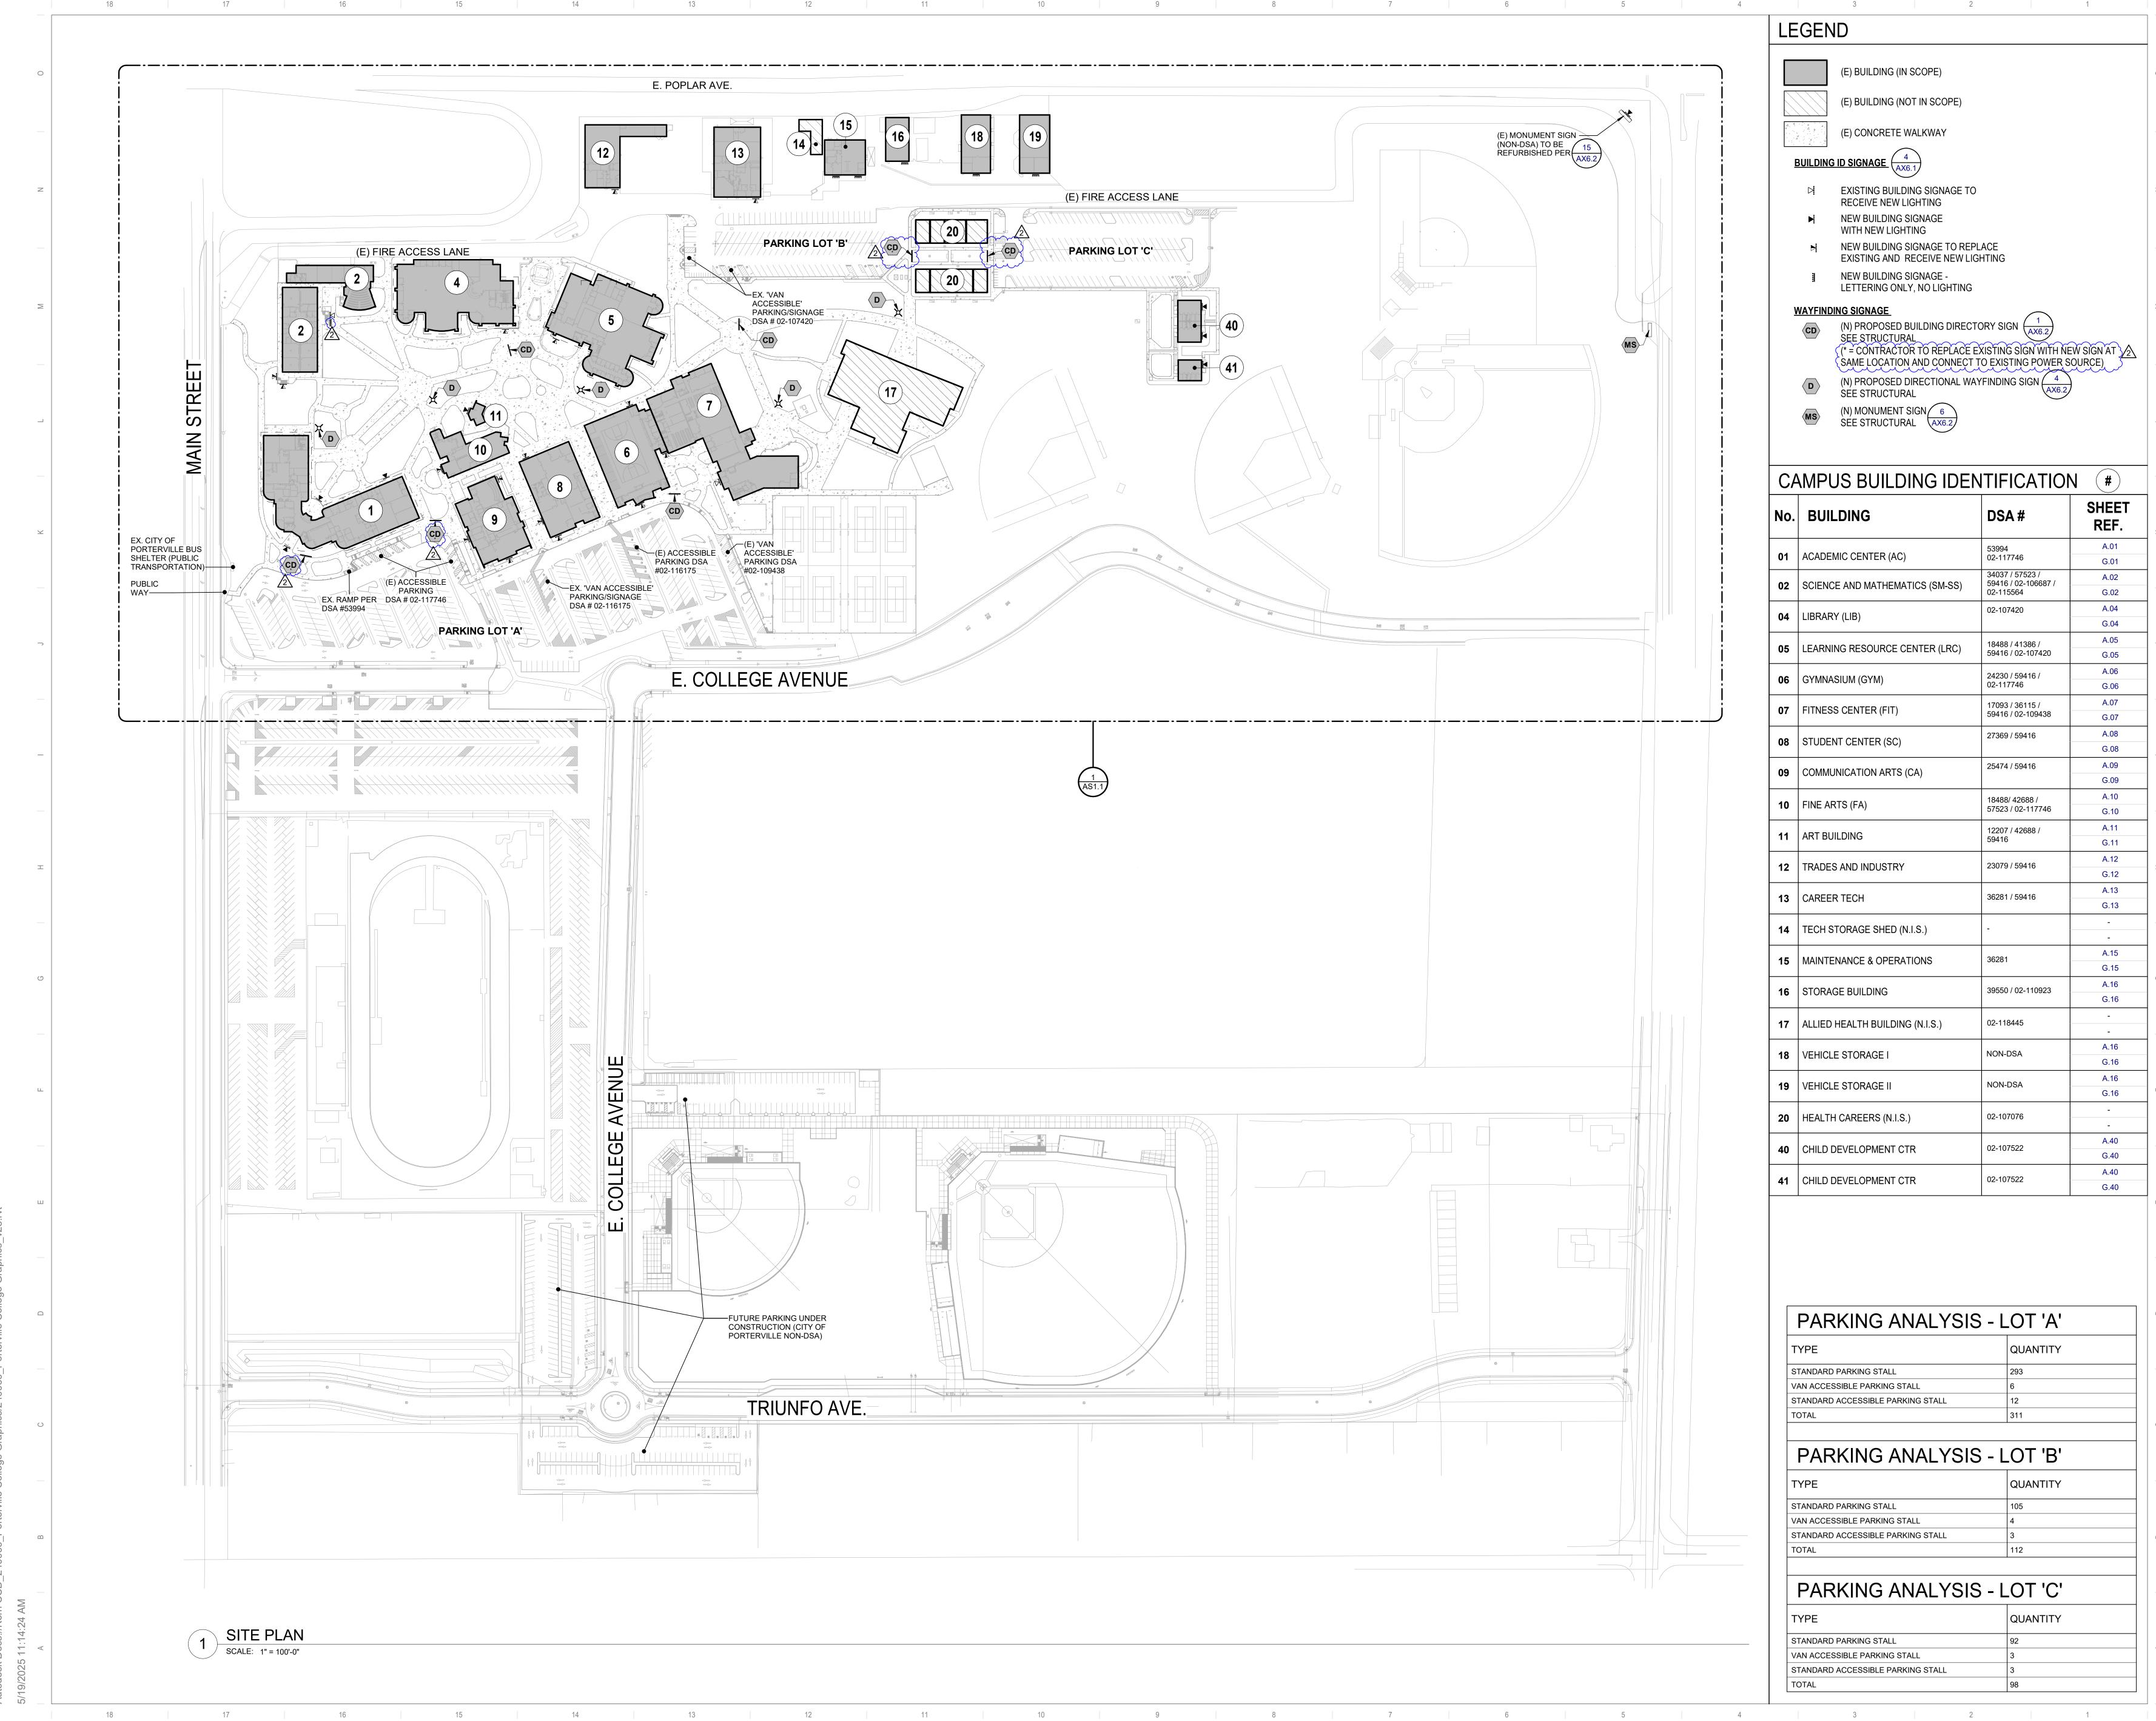

### AD1-01 SHEET AS1.0-SITE PLAN

Contractor shall replace existing sheet AS1.0-OVERALL SITE PLAN with revised sheet AS1.0-OVERALL SITE PLAN attached herein. Legend and plan revised to clarify locations of campus directory signs that are to replace existing directory signs at the same location and connect to existing power source vs. campus directory signs at new locations. Campus directory signs between parking lots 'B' and 'C' added to plan to replace existing. New non-illuminated building ID sign added to Building 2, to replace existing wood sign.

## LEGEND

(E) BUILDING (IN SCOPE)

3

- (E) BUILDING (NOT IN SCOPE)
- (E) CONCRETE WALKWAY

## BUILDING ID SIGNAGE

- EXISTING BUILDING SIGNAGE TO  $\triangleright$
- **RECEIVE NEW LIGHTING** NEW BUILDING SIGNAGE
- WITH NEW LIGHTING
- NEW BUILDING SIGNAGE TO REPLACE EXISTING AND RECEIVE NEW LIGHTING
- NEW BUILDING SIGNAGE -LETTERING ONLY, NO LIGHTING

## WAYFINDING SIGNAGE

- (N) PROPOSED BUILDING DIRECTORY SIGN  $\begin{pmatrix} 1 \\ AX6.2 \end{pmatrix}$ CD SEE STRUCTURAL (\* = CONTRACTOR TO REPLACE EXISTING SIGN WITH NEW SIGN AT SAME LOCATION AND CONNECT TO EXISTING POWER SOURCE) (N) PROPOSED DIRECTIONAL WAYFINDING SIGN  $\langle \mathbf{D} \rangle$ AX6.2 SÉE STRUCTURAL
- (N) MONUMENT SIGN 6 SEE STRUCTURAL AX6.2 MS

# CAMPUS BUILDING IDENTIFICATION (#)

| BUILDING                   |                                                     | SHEE<br>REF  |  |
|----------------------------|-----------------------------------------------------|--------------|--|
| C)                         | 53994<br>02-117746                                  | A.01<br>G.01 |  |
| MATICS (SM-SS)             | 34037 / 57523 /<br>59416 / 02-106687 /<br>02-115564 | A.02<br>G.02 |  |
|                            | 02-107420                                           | A.04<br>G.04 |  |
| CENTER (LRC)               | 18488 / 41386 /<br>59416 / 02-107420                | A.05<br>G.05 |  |
|                            | 24230 / 59416 /<br>02-117746                        | A.06<br>G.06 |  |
| )                          | 17093 / 36115 /<br>59416 / 02-109438                | A.07<br>G.07 |  |
| ;)                         | 27369 / 59416                                       | A.08<br>G.08 |  |
| S (CA)                     | 25474 / 59416                                       | A.09<br>G.09 |  |
|                            | 18488/ 42688 /<br>57523 / 02-117746                 | A.10<br>G.10 |  |
| ART BUILDING               |                                                     | A.11<br>G.11 |  |
| TRADES AND INDUSTRY        |                                                     | A.12<br>G.12 |  |
| CAREER TECH                |                                                     | A.13<br>G.13 |  |
| TECH STORAGE SHED (N.I.S.) |                                                     | -            |  |
| RATIONS                    | 36281                                               | A.15<br>G.15 |  |
|                            | 39550 / 02-110923                                   | A.16<br>G.16 |  |
| ING (N.I.S.)               | 02-118445                                           | -            |  |
|                            | NON-DSA                                             | A.16<br>G.16 |  |
|                            | NON-DSA                                             | A.16<br>G.16 |  |
| .S.)                       | 02-107076                                           | -            |  |
| CTR                        | 02-107522                                           | A.40<br>G.40 |  |
| CTR                        | 02-107522                                           | A.40<br>G.40 |  |
|                            | -                                                   |              |  |

## PARKING ANALYSIS - LOT 'A' QUANTITY TYPE

| STANDARD PARKING STALL            | 293     |
|-----------------------------------|---------|
| VAN ACCESSIBLE PARKING STALL      | 6       |
| STANDARD ACCESSIBLE PARKING STALL | 12      |
| TOTAL                             | 311     |
|                                   |         |
|                                   |         |
| PARKING ANALYSIS - L              | .OT 'B' |
| PARKING ANALYSIS - L              | OT 'B'  |

| STANDARD PARKING STALL            | 105 |
|-----------------------------------|-----|
| VAN ACCESSIBLE PARKING STALL      | 4   |
| STANDARD ACCESSIBLE PARKING STALL | 3   |
| TOTAL                             | 112 |
|                                   |     |

| PARKING ANALYSIS - LOT 'C'        |          |  |  |  |
|-----------------------------------|----------|--|--|--|
| TYPE                              | QUANTITY |  |  |  |
| STANDARD PARKING STALL            | 92       |  |  |  |
| VAN ACCESSIBLE PARKING STALL      | 3        |  |  |  |
| STANDARD ACCESSIBLE PARKING STALL | 3        |  |  |  |
| TOTAL                             | 98       |  |  |  |
|                                   |          |  |  |  |